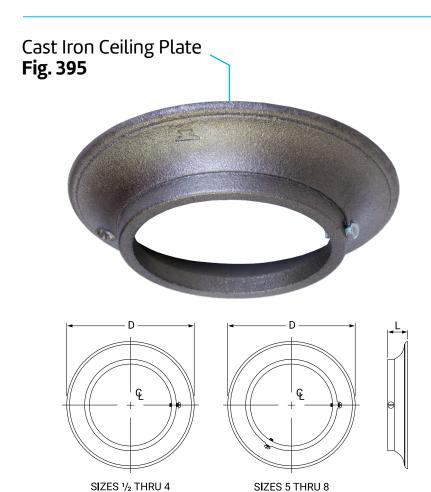

## Size Range

1/2" through 8"

#### Installation

Sizes  $\frac{1}{2}$ " to 4" furnished with one machine screw; sizes 5" to 8", two machine screws.

## Dimensions (In) - Weight (Lbs)

| Pipe Size | Weight | D - Dia. | L   | Pipe Size | Weight | D - Dia. | L    |
|-----------|--------|----------|-----|-----------|--------|----------|------|
| In.       | Lbs.   | In.      | ln. | ln.       | Lbs.   | In.      | In.  |
| 1/2       | 0.21   | 27/8     | 3/4 | 21/2      | 0.93   | 51/2     | 1    |
| 3/4       | 0.40   | 33/8     |     | 3         | 1.10   | 61/8     | 11,  |
| 1         | 0.41   | 35/8     |     | 4         | 1.40   | 71/8     | 11/8 |
| 11/4      | 0.51   | 4        | 1   | 5         | 2.50   | 8 11/16  |      |
| 11/2      | 0.55   | 41/4     |     | 6         | 3.10   | 93/4     | 11/4 |
| 2         | 0.67   | 43/4     |     | 8         | 3.30   | 113/4    |      |